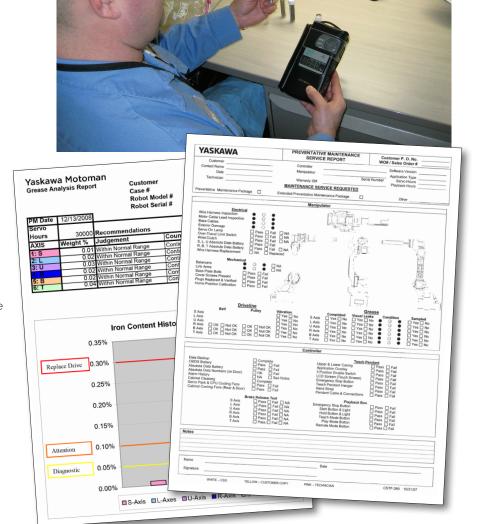

#### **PLAN INCLUDES**

- Provide checklist to customer at time of service
- Complete inspection of manipulator and controller
- Monitor robot in normal production
- Perform grease analysis testing
- Provide reports on grease analysis and audit results, along with recommendations for the continued performance of robots in production
- · Lubrication of manipulator
- Inspection of internal wiring harness

# The **Extended Service Plan** is designed to augment customers with a preventative maintenance strategy. This plan includes all items listed above in the Annual Service Plan and:

- Replacement of internal robot harness
- Replacement of batteries for the robot and controller